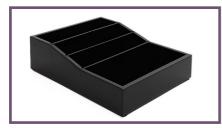

## features

- high gloss finish
- handles for easy carrying
- other colours available on special order
- easy clean
- accepts many styles of boiling jug
- sachet container holds various sizes of sachets, sticks and milk pods

technical information dimensions (mm): beverage tray: 400(w) x 50(h) x 350(d) sachet container: 160(w) x 62(h) x 200(d) construction: mdf and lacquer warranty: one year from date of purchase