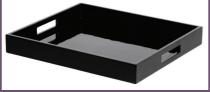

## aslotel high gloss deluxe hospitality tray

technical information dimensions (mm): beverage tray: 400(w) x 50(h) x 350(d) sachet container: 160(w) x 62(h) x 200(d) construction: mdf and lacquer warranty: one year from date of purchase