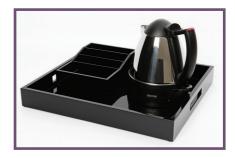

## aslotel high gloss deluxe hospitality tray

## features

- high gloss finish
- handles for easy carrying
- other colours available on special order
- easy clean
- accepts many styles of boiling jug
- sachet container holds various sizes of sachets, sticks and milk pods

Care & Maintenance: Clean with a dry, non-abrasive cloth. DO NOT use abrasives or solvents.

e-cloth professional' to remove bacteria, dirt and grease. See our e-cloth section. colour high gloss black

product code E001515 – beverage tray E001514 – sachet container