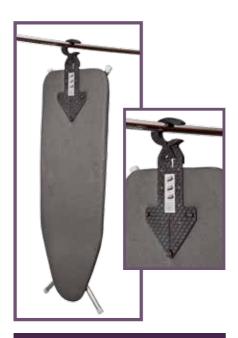

## features care a non-d

- durable design
- light-weight
- integrated hook for hanging on wardrobe rail
- universal iron fitting fits most standard iron sizes
- easy storage
- cover & pad included
- adjustable height lever
- catch stops board from re-opening when stowed
- replacement silver or black covers available