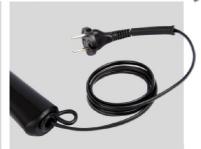

HOTEL HAIR DRYER WITH RETRACTABLE CORD

- Powerful hair dryer with dual overheating protection
- Strong 1.80m auto-rolling retractable cord
- Space saving and easy to store
- Built-in hanging loop for easy storage
- Ergonomic handle for a comfortable grip
- Perfect styling results with a slim styling nozzle
- Removable air flow filter and nozzle make cleaning quick and easy
- 3 temperatures and 2 speed settings
- Cold air setting for gentle drying
- $\bullet~$  CE, CB, GS and RoHS approved
- Available with Euro or UK plug or Swiss adapter
- Optional: Luxury black bag for dust-free storage
- A 2-year warranty