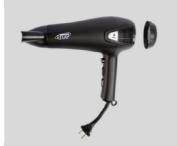

HOTEL HAIR DRYER WITH RETRACTABLE CORD

- Powerful hair dryer with dual overheating protection
- Strong 1.80m auto-rolling retractable cord
- Space saving and easy to store
- Built-in hanging loop for easy storage
- Ergonomic handle for a comfortable grip
- Perfect styling results with a slim styling nozzle
- Removable air flow filter and nozzle make cleaning quick and easy
- 3 temperatures and 2 speed settings
- Cold air setting for gentle drying
- $\bullet~$  CE, CB, GS and RoHS approved
- Available with Euro or UK plug or Swiss adapter
- Optional: Luxury black bag for dust-free storage
- A 2-year warranty

## DIMENSIONS

Hair dryer: 22.5 x 9.3 x 24cm (W x D x H) Hair dryer bag: 28 x 37.5cm (W x H)

TECHNICAL SPECIFICATIONS

Power: 1750-2100W Voltage: 220~240V Frequency: 50/60Hz Weight: 598gr Electrical isolation: Class II