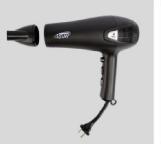

HOTEL HAIR DRYER WITH RETRACTABLE CORD

- Powerful hair dryer with dual overheating protection
- Strong 1.80m auto-rolling retractable cord
- Space saving and easy to store
- Built-in hanging loop for easy storage
- Ergonomic handle for a comfortable grip
- Perfect styling results with a slim styling nozzle
- Removable air flow filter and nozzle make cleaning quick and easy
- 3 temperatures and 2 speed settings
- Cold air setting for gentle drying
- $\bullet~$  CE, CB, GS and RoHS approved
- Available with Euro or UK plug or Swiss adapter
- Optional: Luxury black bag for dust-free storage
- A 2-year warranty

## DIMENSIONS

Hair dryer: 22.5 x 9.3 x 24cm (W x D x H) Hair dryer bag: 28 x 37.5cm (W x H)

TECHNICAL SPECIFICATIONS

Power: 1750-2100W Voltage: 220~240V Frequency: 50/60Hz Weight: 598gr Electrical isolation: Class II